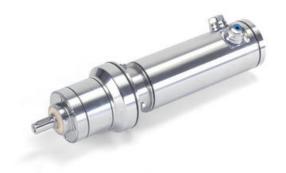

## MINIMOTOR - AMSSE70 STAINLESS STEEL MOTOR WITH PLANETARY GEAR BOX

AMSSE70 55/50-600

- IP69K sealing
- Full stainless steel outer parts
- Up to 13.97Nm rated torque
- Brushless AC with resolver feedback

## PRODUCT DESCRIPTION

MOTOR: Brushless three-phase 4-pole motor, totally enclosed. Rotor with NdFeB magnets. Thermal cutoff. Winding Class H. Protection IP69K in compliance with IEC/EN 60529 standards. 2-Pole resolver feedback. Bearings with reduced backlash with special grease and high-temperature rubber seal rings. Easy and quick to clean thanks to the smooth surface design. Power 94 W.

GEAR UNIT: planetary with stainless steel gearcase. Seal rings in special high-temperature rubber. Lubrication with special long-lasting oil for use with foodstuffs (H1). There are 4 available gear ratios (i), from 5 to 49. Rated torque up to 13.97 Nm.

Designed as per EHEDG hygiene guidelines requirements. ALWAYS specify application environment.